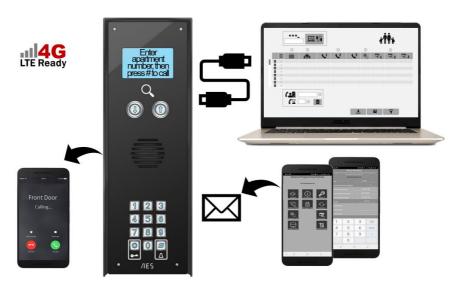

### Multi Family Intercom

- Calls up to 250 families from a single SIM card.
- Visitors can scroll for residents, or enter apartment number to call.
- Dials up to 3 phone numbers per family on roll over.
- 4G Ready.
- HD voice with VOLTE\*.
- Programmable locally by USB PC link with free software, or remotely with free Android and Iphone apps.
- Proximity card version available.
- Built in time clock for auto opening and closing of gates, barriers or doors in busy periods or for day time operation.
- 2 relays.

## MultiCOM Classic

Multi Apartment Intercom